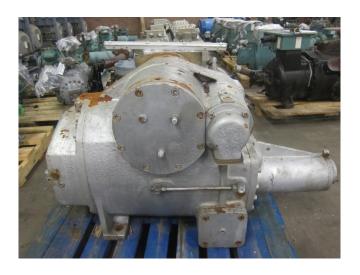

#### **Used Sabroe SAB 202 LF**

Used SAB 202 LF piston compressor Freon refrigeration, The SAB 202 compressor is a capacity adjustable screw compressor with oil injection. Our capacity table is based on the used type of Freon. You can also use this compressor on alternative types of Freon. For all the other specs (if available), see the picture of the manufacturer model plate or the attached pdf file. \*Why choose for HOSBV? Were not only the largest used refrigeration specialist in Europe, but also, we deliver all equipment including an extensive test, warranty and industrial cleaning. \*Optional we can also perform a new paint job and arrange the logistics.