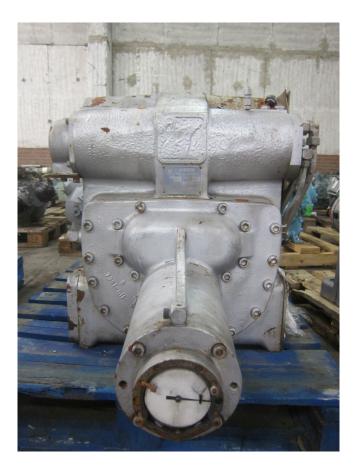

#### **Used Sabroe SAB 202 LF**

Used SAB 202 LF piston compressor Freon refrigeration, The SAB 202 compressor is a capacity adjustable screw compressor with oil injection. Our capacity table is based on the used type of Freon. You can also use this compressor on alternative types of Freon. For all the other specs (if available), see the picture of the manufacturer model plate or the attached pdf file. \*Why choose for HOSBV? Were not only the largest used refrigeration specialist in Europe, but also, we deliver all equipment including an extensive test, warranty and industrial cleaning. \*Optional we can also perform a new paint job and arrange the logistics.