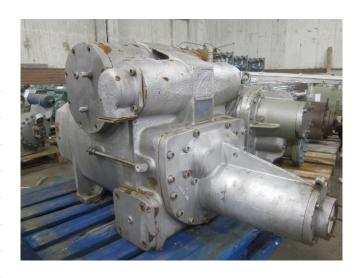

#### **Used Sabroe SAB 202 LF**

Used SAB 202 LF piston compressor Freon refrigeration, The SAB 202 compressor is a capacity adjustable screw compressor with oil injection. Our capacity table is based on the used type of Freon. You can also use this compressor on alternative types of Freon. For all the other specs (if available), see the picture of the manufacturer model plate or the attached pdf file. \*Why choose for HOSBV? Were not only the largest used refrigeration specialist in Europe, but also, we deliver all equipment including an extensive test, warranty and industrial cleaning. \*Optional we can also perform a new paint job and arrange the logistics.