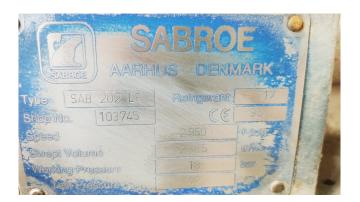

#### **Used Sabroe SAB 202 LF**

Used SAB 202 LF piston compressor Freon refrigeration, The SAB 202 compressor is a capacity adjustable screw compressor with oil injection. Our capacity table is based on the used type of Freon. You can also use this compressor on alternative types of Freon. For all the other specs (if available), see the picture of the manufacturer model plate or the attached pdf file. \*Why choose for HOSBV? Were not only the largest used refrigeration specialist in Europe, but also, we deliver all equipment including an extensive test, warranty and industrial cleaning. \*Optional we can also perform a new paint job and arrange the logistics.