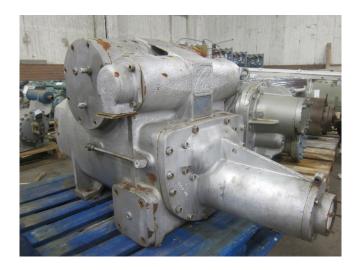

#### **Used Sabroe SAB 202 LF**

Used SAB 202 LF piston compressor Freon refrigeration, The SAB 202 compressor is a capacity adjustable screw compressor with oil injection. Our capacity table is based on the used type of Freon. You can also use this compressor on alternative types of Freon. For all the other specs (if available), see the picture of the manufacturer model plate or the attached pdf file. \*Why choose for HOSBV? Were not only the largest used refrigeration specialist in Europe, but also, we deliver all equipment including an extensive test, warranty and industrial cleaning. \*Optional we can also perform a new paint job and arrange the logistics.